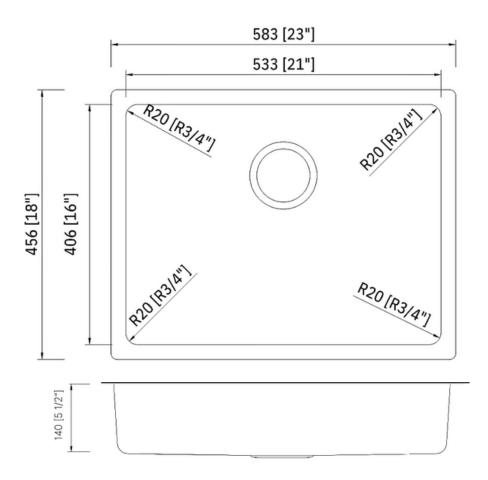

### **Technical Information**

All product dimensions are nominal

Exterior Measurements: 23" x 18" x 5 1/2"

Interior Measurements: 21" x 16" x 5 1/2"

Bowl Configuration: Single